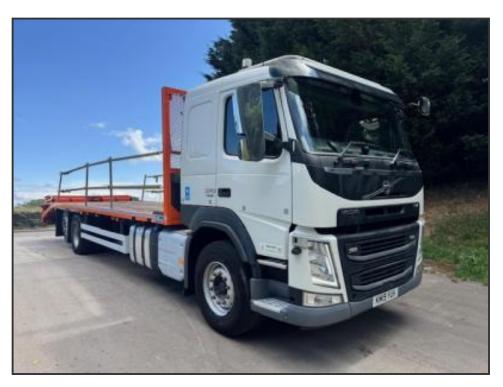

## VOLVO FM 370 EURO 6 SLEEPER CAB

£54,950.00

2019 19 VOLVO FM 370 EURO 6 Sleeper cab, 6x2 rear lift/steer, 31ft Andover flip toe cheese wedge beavertail, fall restraints, Winch Max remote winch, tool box, beacons, work lights, camera system, audible indication, sensor system, bottom door glass, 9T front axle, Auto, lane assist, VAS, anti collision, adaptive cruise, diff lock, hill assist, air seat, air con, night heater, electric windows/mirrors, sun roof, media system, 1 owner, £54,950 + vat