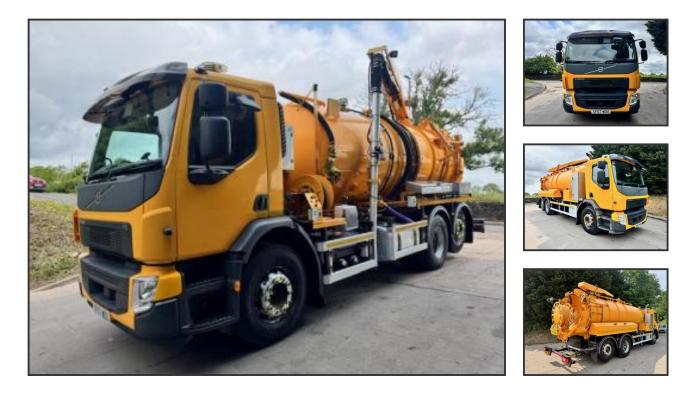

## **VOLVO FE 320 EURO 6 6X2**

## £59,950.00

2017 67 VOLVO FE 320 Euro 6 6x2 rear lift/steer, Whale 2600gln jet/vacuum tipping tanker, 1000gln clean/1800gln debris, gully arm with boom jets, Orca 250 jet pump, 1/2" side reel, 3/4" rear hose, Mistral 701 vacuum pump (345cfm), grid lifter, beacons/work lights, stainless lockers, up right exhaust, camera system, Brigade back watch, Auto, cruise, diff lock, lane assist, hill assist, anti collision warning, heated air seat, air con, sun roof, electric windows, phone, ex council, 43,000kms, 12/25 MOT, £59,950 + vat

## **Product Details**

| Category/Type | Rigids            |
|---------------|-------------------|
| Make          | VOLVO             |
| Model         | FE 320 EURO 6 6X2 |
| Year          | 2017              |
| КМ            | 43019             |
|               |                   |