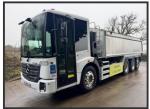

## **MERCEDES ECONIC 3235 EURO 6**

£19,950.00

2015 65 MERCEDES ECONIC 3235 Euro 6 8x4 rear lift/steer, hub reduction, Wilcox alloy insulated tipper, air split rear tail-gate, Edbro front ram, remote roll over sheet, alloy wheels, tool box, sensor system, upright exhaust, full air suspension, VPG weigher, Auto, adaptive cruise, hill assist, diff lock, lane assist, air seat, air con, electric windows/mirrors, phone, £19,950 + VAT