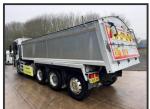

## **MERCEDES ECONIC 3235 EURO 6**

£19,950.00

2015 65 MERCEDES ECONIC 3235 Euro 6 8x4 rear lift/steer, hub reduction, Wilcox alloy insulated tipper, air split rear tail-gate, Edbro front ram, remote roll over sheet, alloy wheels, tool box, sensor system, upright exhaust, full air suspension, VPG weigher, Auto, adaptive cruise, hill assist, diff lock, lane assist, air seat, air con, electric windows/mirrors, phone, £19,950 + VAT