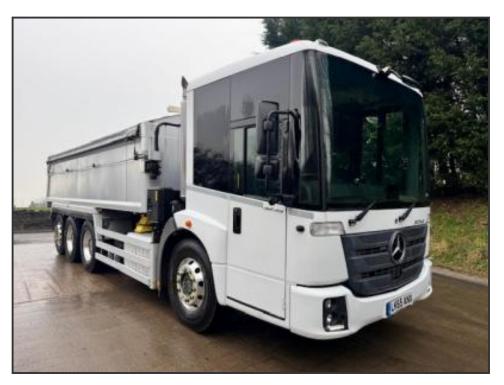

## **MERCEDES ECONIC 3235 EURO 6**

£19,950.00

2015 65 MERCEDES ECONIC 3235 Euro 6 8x4 rear lift/steer, hub reduction, Wilcox alloy insulated tipper, air split rear tail-gate, Edbro front ram, remote roll over sheet, alloy wheels, tool box, sensor system, upright exhaust, full air suspension, VPG weigher, Auto, adaptive cruise, hill assist, diff lock, lane assist, air seat, air con, electric windows/mirrors, phone, £19,950 + VAT

| Product Details |                    |
|-----------------|--------------------|
| Category/Type   | Tippers            |
| Make            | MERCEDES           |
| Model           | ECONIC 3235 EURO 6 |
| Year            | 2015               |
| KM              | 274620             |