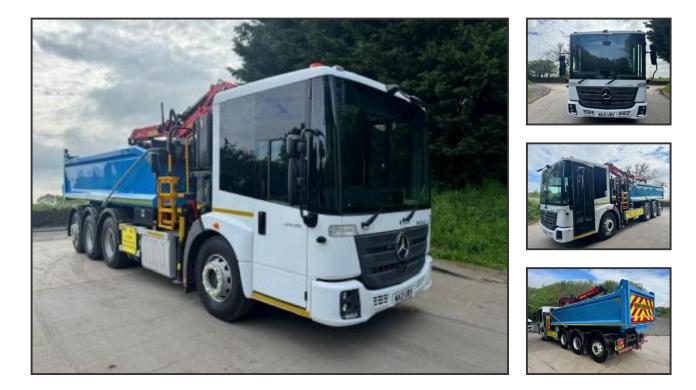

## **MERCEDES ECONIC 3235 E6**

## £69,950.00

2021 21 MERCEDES ECONIC 3235 Euro 6 crew cab 8x4 tri-dem rear lift/steer, full air suspension, Epsilon M135L HPS remote control crane & grab, c/w block grab attachment, MTE steel tipper, sheet, tow bar, tool box, hand wash, beacons, work lights, upright exhaust, camera system, sensor system, audible indication, side guards, auto, adaptive cruise, hill assist, diff lock, central locking, air seat, sun roof, aux heating, electric windows/mirrors, 1 owner, 11,000kms £69,950 + vat