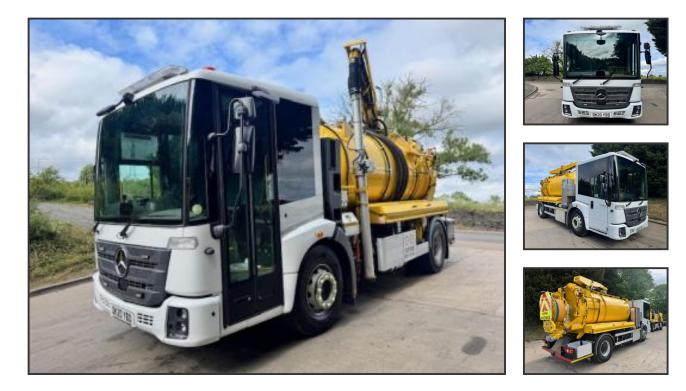

## £69,950.00

2020 20 MERCEDES ECONIC 1830 Euro 6 crew cab, Whale medium volume 1800gln jet/vac tanker, gully arm with boom jets, Orca 250 jet pump, 1/2" side hose, 3/4" main rear hose, mistral 402 vacuum pump, grid lifter, stainless lockers, upright exhaust, full air suspension, beacons, work lights, Auto, diff lock, cruise, lane assist, camera system, sensor system, audible indication, 4 seat, air drivers, air con, electric windows/mirrors, 1 owner, 71,000kms, 04/26 MOT, £69,950 + vat

## **Product Details**

| Category/Type | Rigids             |
|---------------|--------------------|
| Make          | MERCEDES           |
| Model         | ECONIC 1830 EURO 6 |
| Year          | 2020               |
| КМ            | 71606              |
|               |                    |