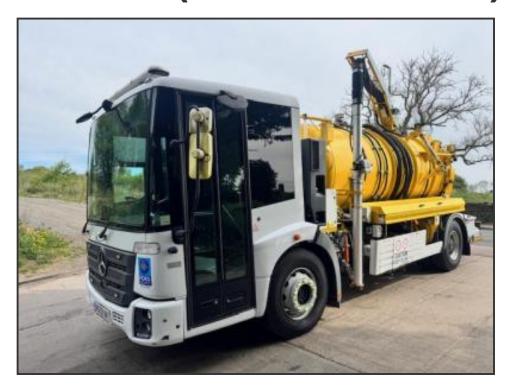

## MERCEDES ECONIC 1830 EURO 6 (HIGH VOLUME)

£54,950.00

2018 Mercedes Econic 1830 Euro 6 Whale high volume jet/vacuum tanker, 700gln water/1000gln debris, gully arm with boom jets, Pratissoli MW-R 45 58gpm jet pump, 1" 100m rear hose, NP25 10gpm pump for 1/2" side hose and boom jets, mistral 402 245cfm vac pump, grid lifter, beacons, work lights, upright exhaust, camera system, sensor system, back watch system, full air suspension, Auto, hill assist, adaptive cruise, diff lock, air seat, electric windows/mirrors, air con, sun roof, 121,195kms, 1 owner, £54,950 + VAT

| Product Details |                                  |
|-----------------|----------------------------------|
| Category/Type   | Rigids                           |
| Make            | MERCEDES                         |
| Model           | ECONIC 1830 EURO 6 (HIGH VOLUME) |
| Year            | 2018                             |
| KM              | 121195                           |