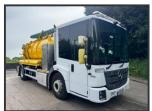

## MERCEDES ECONIC 1830 EURO 6 (HIGH VOLUME)

£54,950.00

2018 Mercedes Econic 1830 Euro 6 Whale high volume jet/vacuum tanker, 700gln water/1000gln debris, gully arm with boom jets, Pratissoli MW-R 45 58gpm jet pump, 1" 100m rear hose, NP25 10gpm pump for 1/2" side hose and boom jets, mistral 402 245cfm vac pump, grid lifter, beacons, work lights, upright exhaust, camera system, sensor system, back watch system, full air suspension, Auto, hill assist, adaptive cruise, diff lock, air seat, electric windows/mirrors, air con, sun roof, 121,195kms, 1 owner, £54,950 + VAT

| Product Details |                                  |
|-----------------|----------------------------------|
| Category/Type   | Rigids                           |
| Make            | MERCEDES                         |
| Model           | ECONIC 1830 EURO 6 (HIGH VOLUME) |
| Year            | 2018                             |
| KM              | 121195                           |