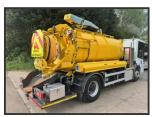

## MERCEDES ECONIC 1830 EURO 6 (HIGH VOLUME)

£54,950.00

2018 Mercedes Econic 1830 Euro 6 Whale high volume jet/vacuum tanker, 700gln water/1000gln debris, gully arm with boom jets, Pratissoli MW-R 45 58gpm jet pump, 1" 100m rear hose, NP25 10gpm pump for 1/2" side hose and boom jets, mistral 402 245cfm vac pump, grid lifter, beacons, work lights, upright exhaust, camera system, sensor system, back watch system, full air suspension, Auto, hill assist, adaptive cruise, diff lock, air seat, electric windows/mirrors, air con, sun roof, 121,195kms, 1 owner, £54,950 + VAT

| Product Details |                                  |
|-----------------|----------------------------------|
| Category/Type   | Rigids                           |
| Make            | MERCEDES                         |
| Model           | ECONIC 1830 EURO 6 (HIGH VOLUME) |
| Year            | 2018                             |
| KM              | 121195                           |