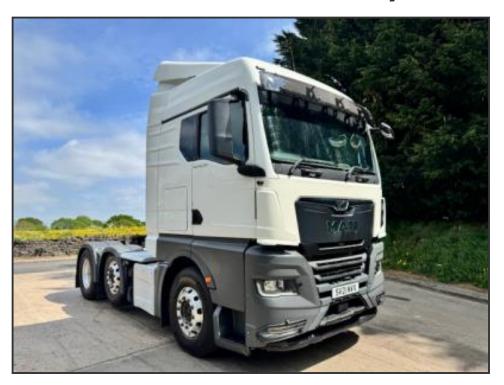

## MAN TGX 26.510 EURO 6 (TIPPING GEAR)

£29,950.00

2021 21 MAN TGX 26.510 Euro 6 6x2 twin line tipping gear, alloy wheels, alloy walk way, steel front bumpers, sun visor, camera system, Auto, cruise, lane assist, hill assist, diff lock, RIO system, central locking, heated air seat, double bunk, climate control, night heater, electric windows/mirrors, sun roof, media system, apple car play, virtual dash, £29,950 + vat

| Product Details |                                  |
|-----------------|----------------------------------|
| Category/Type   | Tractor Units                    |
| Make            | MAN                              |
| Model           | TGX 26.510 EURO 6 (TIPPING GEAR) |
| Year            | 2021                             |
| KM              | 351998                           |