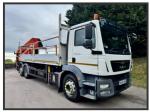

## **MAN TGM 26.340 EURO 6**

£44,950.00

2014 64 MAN TGM 26.340 EURO 6 6x2 rear lift/steer, 20ft6 alloy drop side, fall restraints, twist locks, remote control Palfinger PK42002-SH C 4 extension continuous slew crane, tool box, sun visor, beacons, work lights, reverse camera, audible indication, Auto, cruise, hill assist, diff lock, heated air seat, sun roof, electric windows/mirrors, ex electric board, 226,000kms, 11/25 MOT, £44,950 + vat