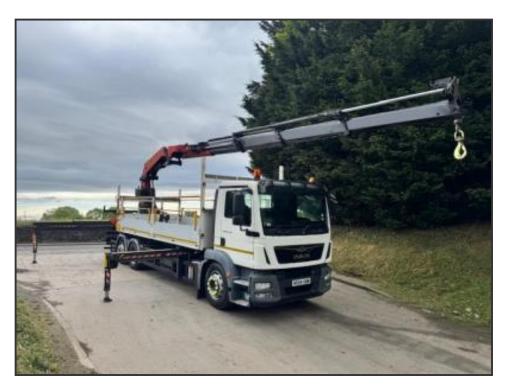

## **MAN TGM 26.340 EURO 6**

£44,950.00

2014 64 MAN TGM 26.340 EURO 6 6x2 rear lift/steer, 20ft6 alloy drop side, fall restraints, twist locks, remote control Palfinger PK42002-SH C 4 extension continuous slew crane, tool box, sun visor, beacons, work lights, reverse camera, audible indication, Auto, cruise, hill assist, diff lock, heated air seat, sun roof, electric windows/mirrors, ex electric board, 226,000kms, 11/25 MOT, £44,950 + vat