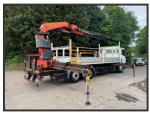

## **MAN TGM 26.340 EURO 6**

£44,950.00

2014 64 MAN TGM 26.340 EURO 6 6x2 rear lift/steer, 20ft6 alloy drop side, fall restraints, twist locks, remote control Palfinger PK42002-SH C 4 extension continuous slew crane, tool box, sun visor, beacons, work lights, reverse camera, audible indication, Auto, cruise, hill assist, diff lock, heated air seat, sun roof, electric windows/mirrors, ex electric board, 226,000kms, 11/25 MOT, £44,950 + vat