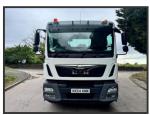

## **MAN TGM 26.340 EURO 6**

£44,950.00

2014 64 MAN TGM 26.340 EURO 6 6x2 rear lift/steer, 20ft6 alloy drop side, fall restraints, twist locks, remote control Palfinger PK42002-SH C 4 extension continuous slew crane, tool box, sun visor, beacons, work lights, reverse camera, audible indication, Auto, cruise, hill assist, diff lock, heated air seat, sun roof, electric windows/mirrors, ex electric board, 226,000kms, 11/25 MOT, £44,950 + vat