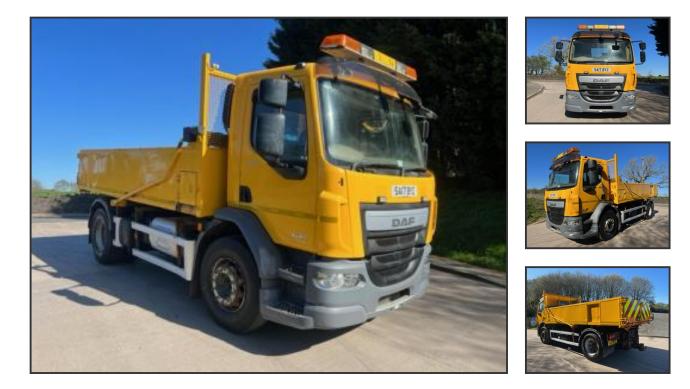

## £24,950.00

2017 17 DAF LF 290 EURO 6 15ft4 steel insulated tipper, sheet, underfloor ram, VBG drawbar, tow bar adaptor, beacons, sun visor, Auto, hill assist, cruise, diff lock, 3 seats, air drivers seat, VPG weigher, 93,000kms, ex council, £24,950 + vat