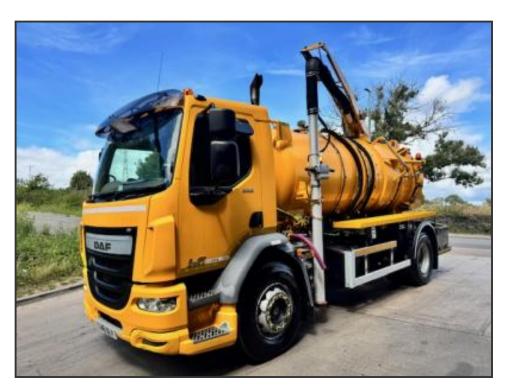

## DAF LF 220 EURO 6

£29,950.00

2016 16 DAF LF 220 Euro 6 Whale Low volume tipping jet/vacuum tanker, 1800gln, 1200gln debris/ 600gln clean, gully arm with boom jets, Orca 170 jet pump, side 30m 1/2" reel, Mistral 402 vac pump, grid lifter, up right exhaust, beacons, work lights, sun visor, Auto, lane assist, diff lock, hill assist, cruise, central locking, air seat, 3 seats, side/reverse camera, electric windows, ex council, 137,000kms, 05/26 MOT, £29,950 + VAT

| Product Details |               |
|-----------------|---------------|
| Category/Type   | Rigids        |
| Make            | DAF           |
| Model           | LF 220 EURO 6 |
| Year            | 2016          |
| KM              | 137984        |