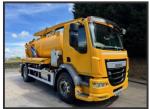

## DAF LF 220 EURO 6

£29,950.00

2016 16 DAF LF 220 Euro 6 Whale Low volume tipping jet/vacuum tanker, 1800gln, 1200gln debris/ 600gln clean, gully arm with boom jets, Orca 170 jet pump, side 30m 1/2" reel, Mistral 402 vac pump, grid lifter, up right exhaust, beacons, work lights, sun visor, Auto, lane assist, diff lock, hill assist, cruise, central locking, air seat, 3 seats, side/reverse camera, electric windows, ex council, 137,000kms, 05/26 MOT, £29,950 + VAT