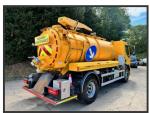

## DAF LF 220 EURO 6

£29,950.00

2016 16 DAF LF 220 Euro 6 Whale Low volume tipping jet/vacuum tanker, 1800gln, 1200gln debris/ 600gln clean, gully arm with boom jets, Orca 170 jet pump, side 30m 1/2" reel, Mistral 402 vac pump, grid lifter, up right exhaust, beacons, work lights, sun visor, Auto, lane assist, diff lock, hill assist, cruise, central locking, air seat, 3 seats, side/reverse camera, electric windows, ex council, 137,000kms, 05/26 MOT, £29,950 + VAT