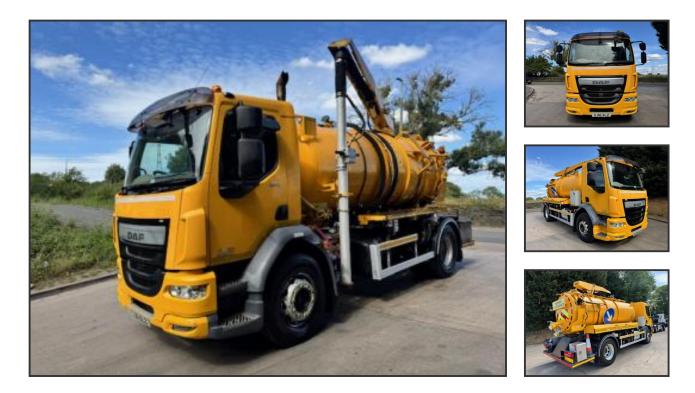

## £29,950.00

2016 16 DAF LF 220 Euro 6 Whale Low volume tipping jet/vacuum tanker, 1800gln, 1200gln debris/ 600gln clean, gully arm with boom jets, Orca 170 jet pump, side 30m 1/2" reel, Mistral 402 vac pump, grid lifter, up right exhaust, beacons, work lights, sun visor, Auto, lane assist, diff lock, hill assist, cruise, central locking, air seat, 3 seats, side/reverse camera, electric windows, ex council, 126,000kms, 05/26 MOT, £29,950 + VAT

| Product Details |               |
|-----------------|---------------|
| Category/Type   | Rigids        |
| Make            | DAF           |
| Model           | LF 220 EURO 6 |
| Year            | 2016          |
| КМ              | 126462        |