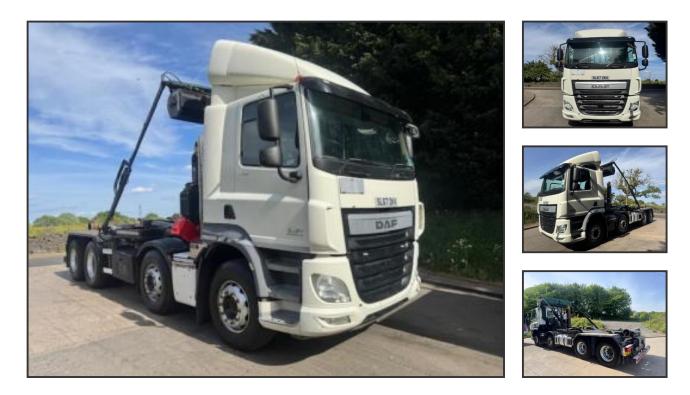

## £39,950.00

2017 67 DAF CF 510 Euro 6 8x4 Multi-Lift XR24S hook loader, sheet, piped for draw bar, air suspension, tool box, auto lube, beacons, work lights, upright exhaust, sun visor, VPG weigher, reverse camera, sensor system, auto, adaptive cruise, lane assist, hill assist, central locking, heated air seat, rear window wiper, air con, sun roof, aux heater, electric windows/mirrors, phone, ex council, £39,950 + vat