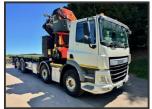

## **DAF CF 440 EURO 6 8X2**

£79,950.00

2016 66 DAF CF 440 EURO 6 8x2 rear lift/steer, 26ft6 flat bed, hydraulic 6ft extension, twist locks, Palfinger PK78002-SH E 6 extension remote control crane, 4 jack legs, auto lube, Rockinger draw bar hitch, tool box, camera system, sensor system, audible indication, beacons, work lights, sun visor, 9 Ton front axles, Auto, cruise, diff lock, hill assist, axle weigher, centra locking, air seat, air con, sun roof, electric windows/mirrors, phone, 1 owner, £79,950 + vat