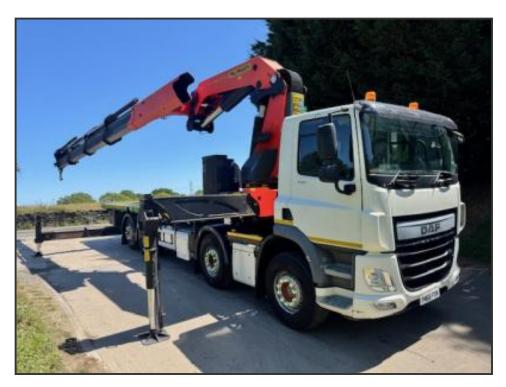

## **DAF CF 440 EURO 6 8X2**

£79,950.00

2016 66 DAF CF 440 EURO 6 8x2 rear lift/steer, 26ft6 flat bed, hydraulic 6ft extension, twist locks, Palfinger PK78002-SH E 6 extension remote control crane, 4 jack legs, auto lube, Rockinger draw bar hitch, tool box, camera system, sensor system, audible indication, beacons, work lights, sun visor, 9 Ton front axles, Auto, cruise, diff lock, hill assist, axle weigher, centra locking, air seat, air con, sun roof, electric windows/mirrors, phone, 1 owner, £79,950 + vat