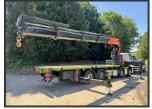

## **DAF CF 440 EURO 6 8X2**

£79,950.00

2016 66 DAF CF 440 EURO 6 8x2 rear lift/steer, 26ft6 flat bed, hydraulic 6ft extension, twist locks, Palfinger PK78002-SH E 6 extension remote control crane, 4 jack legs, auto lube, Rockinger draw bar hitch, tool box, camera system, sensor system, audible indication, beacons, work lights, sun visor, 9 Ton front axles, Auto, cruise, diff lock, hill assist, axle weigher, centra locking, air seat, air con, sun roof, electric windows/mirrors, phone, 1 owner, £79,950 + vat