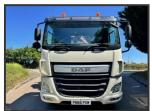

## **DAF CF 440 EURO 6 8X2**

£79,950.00

2016 66 DAF CF 440 EURO 6 8x2 rear lift/steer, 26ft6 flat bed, hydraulic 6ft extension, twist locks, Palfinger PK78002-SH E 6 extension remote control crane, 4 jack legs, auto lube, Rockinger draw bar hitch, tool box, camera system, sensor system, audible indication, beacons, work lights, sun visor, 9 Ton front axles, Auto, cruise, diff lock, hill assist, axle weigher, centra locking, air seat, air con, sun roof, electric windows/mirrors, phone, 1 owner, £79,950 + vat