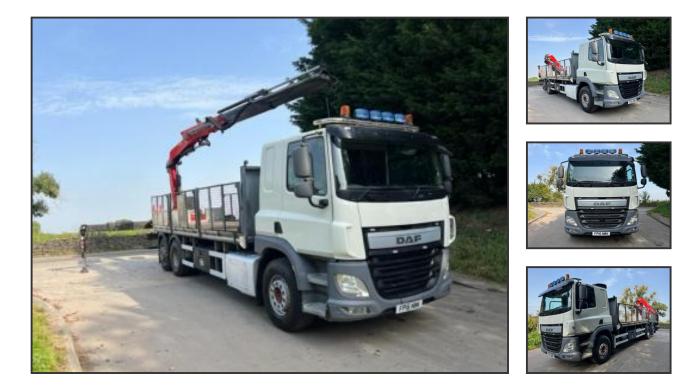

## £24,950.00

2016 16 DAF CF 400 EURO 6 6x2 rear lift/steer, sleeper cab, 21ft5 caged drop side, rear mounted FASSI F155A.2 double extension remote crane, piped for attachment, VBG drawbar, tool boxes, light bar, beacons, work lights, sun visor, camera system, sensor system, manual 12 speed, adaptive cruise, lane assist, diff lock, air con, night heater, electric windows/mirrors, sun roof, 1 owner, £24,950 + vat