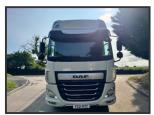

## DAF CF 260 EURO 6

£39,950.00

2021 21 DAF CF 260 EURO 6 Space double sleeper cab, 27ft alloy drop side, fall restraints, frame to make covered body, remote control HMF 910 triple extension crane, tool box's, air suspension, roof lights, sun visor, beacons, camera system, sensor system, audible indication, Auto, adaptive cruise, hill assist, lane assist, diff lock, central locking, heated air seat, double bunk, fridge, air con climate control, night heater, electric windows/mirrors, sun roof, phone, 1 owner, 201,000kms, 05/26 MOT, £39,950 + vat