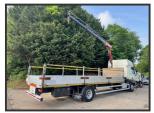

## DAF CF 260 EURO 6

£39,950.00

2021 21 DAF CF 260 EURO 6 Space double sleeper cab, 27ft alloy drop side, fall restraints, frame to make covered body, remote control HMF 910 triple extension crane, tool box's, air suspension, roof lights, sun visor, beacons, camera system, sensor system, audible indication, Auto, adaptive cruise, hill assist, lane assist, diff lock, central locking, heated air seat, double bunk, fridge, air con climate control, night heater, electric windows/mirrors, sun roof, phone, 1 owner, 201,000kms, 05/26 MOT, £39,950 + vat