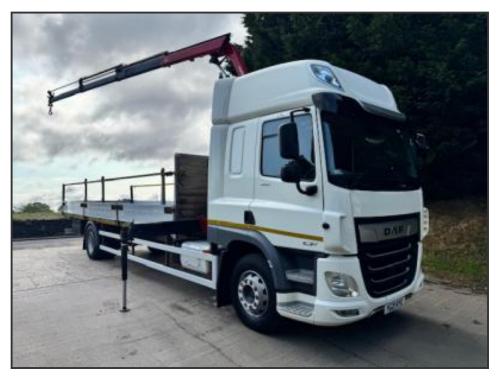

## DAF CF 260 EURO 6

£39,950.00

2021 21 DAF CF 260 EURO 6 Space double sleeper cab, 27ft alloy drop side, fall restraints, frame to make covered body, remote control HMF 910 triple extension crane, tool box's, air suspension, roof lights, sun visor, beacons, camera system, sensor system, audible indication, Auto, adaptive cruise, hill assist, lane assist, diff lock, central locking, heated air seat, double bunk, fridge, air con climate control, night heater, electric windows/mirrors, sun roof, phone, 1 owner, 201,000kms, 05/26 MOT, £39,950 + vat