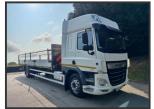

## DAF CF 260 EURO 6

£39,950.00

2021 21 DAF CF 260 EURO 6 Space double sleeper cab, 27ft alloy drop side, fall restraints, frame to make covered body, remote control HMF 910 triple extension crane, tool box's, air suspension, roof lights, sun visor, beacons, camera system, sensor system, audible indication, Auto, adaptive cruise, hill assist, lane assist, diff lock, central locking, heated air seat, double bunk, fridge, air con climate control, night heater, electric windows/mirrors, sun roof, phone, 1 owner, 201,000kms, 05/26 MOT, £39,950 + vat