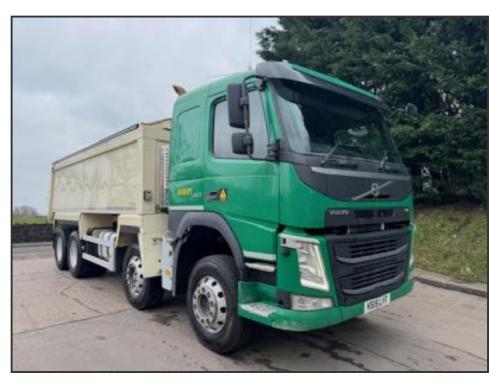

## **VOLVO FM 410 EURO 6**

£21,950.00

2015 15 VOLVO FM 410 EURO 6 sleeper cab, 8x4, Bulkrtie alloy insulated tipper, air split tail-gate, tar chutes, hydraulic roll over sheet, Edbro front ram, alloy wheels, tool box, up right exhaust, camera system, sensor system, audible indication, work lights, beacons, sun visor, Auto, hill assist, cruise, engine brake, diff lock, central locking, heated leather seats, air con, night heater, electric windows/mirrors, media system, £21,950 + vat

| Product Details |               |
|-----------------|---------------|
| Category/Type   | Tippers       |
| Make            | VOLVO         |
| Model           | FM 410 EURO 6 |
| Year            | 2015          |
| KM              | 816100        |