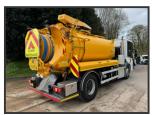

## MERCEDES ECONIC 1830 EURO 6 (HIGH VOLUME)

£79,950.00

2018 MERCEDES Econic 1830 Euro 6 crew cab, Whale high volume jet/vacuum tanker, 1100 gallon water, 600 gallon debris, Pratissoli MW-R45 (58 gpm) jet pump, 100m 1" rear hose, 30m 1/2" side hose, mistral 402 vac pump (245 cfm), gully arm, grid lifter, hand wash, LED beacons, work lights, Air suspension, camera system, Auto, lane assist, adaptive cruise, diff lock, air con, electric windows/mirrors, sun roof, air drivers seat, 02/25 MOT, 1 owner, 56,000kms, £79,950 + vat