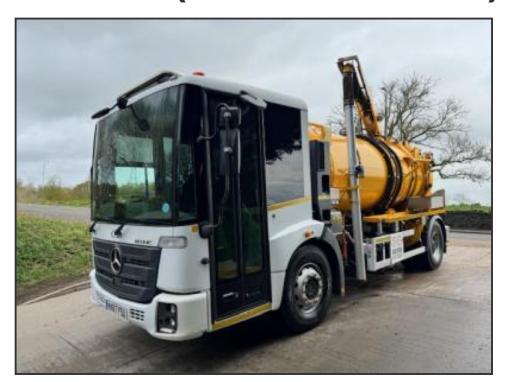

## MERCEDES ECONIC 1830 EURO 6 (HIGH VOLUME)

£79,950.00

2018 MERCEDES Econic 1830 Euro 6 crew cab, Whale high volume jet/vacuum tanker, 1100 gallon water, 600 gallon debris, Pratissoli MW-R45 (58 gpm) jet pump, 100m 1" rear hose, 30m 1/2" side hose, mistral 402 vac pump (245 cfm), gully arm, grid lifter, hand wash, LED beacons, work lights, Air suspension, camera system, Auto, lane assist, adaptive cruise, diff lock, air con, electric windows/mirrors, sun roof, air drivers seat, 02/25 MOT, 1 owner, 56,000kms, £79,950 + vat