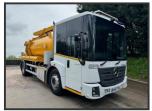

## MERCEDES ECONIC 1830 EURO 6 (HIGH VOLUME)

£79,950.00

2018 MERCEDES Econic 1830 Euro 6 crew cab, Whale high volume jet/vacuum tanker, 1100 gallon water, 600 gallon debris, Pratissoli MW-R45 (58 gpm) jet pump, 100m 1" rear hose, 30m 1/2" side hose, mistral 402 vac pump (245 cfm), gully arm, grid lifter, hand wash, LED beacons, work lights, Air suspension, camera system, Auto, lane assist, adaptive cruise, diff lock, air con, electric windows/mirrors, sun roof, air drivers seat, 02/25 MOT, 1 owner, 56,000kms, £79,950 + vat