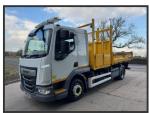

## **DAF LF 180 EURO 6 12T**

£19,950.00

2018 18 DAF LF 180 Euro 6 12Ton, rest cab,10ft6 steel insulated drop side 3-way tipper, tar chute, 4ft8 front alloy drop side, tow bar, tool box, work lights, beacons, side guards, side sensors, reverse camera, VPG weigher, 6 speed manual, adaptive cruise, lane assist, diff lock, 3 seats. air drivers seat, central locking, phone, electric windows/mirrors, ex council. 95,540kms, £19,950 + vat