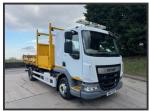

## **DAF LF 180 EURO 6 12T**

£19,950.00

2018 18 DAF LF 180 Euro 6 12Ton, rest cab,10ft6 steel insulated drop side 3-way tipper, tar chute, 4ft8 front alloy drop side, tow bar, tool box, work lights, beacons, side guards, side sensors, reverse camera, VPG weigher, 6 speed manual, adaptive cruise, lane assist, diff lock, 3 seats. air drivers seat, central locking, phone, electric windows/mirrors, ex council. 95,540kms, £19,950 + vat