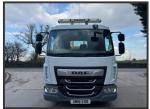

## **DAF LF 180 EURO 6 12T**

£19,950.00

2018 18 DAF LF 180 Euro 6 12Ton, rest cab,10ft6 steel insulated drop side 3-way tipper, tar chute, 4ft8 front alloy drop side, tow bar, tool box, work lights, beacons, side guards, side sensors, reverse camera, VPG weigher, 6 speed manual, adaptive cruise, lane assist, diff lock, 3 seats. air drivers seat, central locking, phone, electric windows/mirrors, ex council. 95,540kms, £19,950 + vat