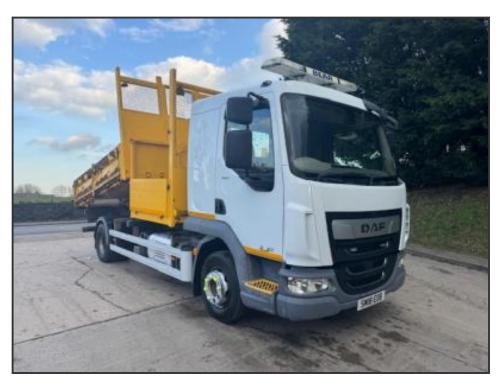

## **DAF LF 180 EURO 6 12T**

£19,950.00

2018 18 DAF LF 180 Euro 6 12Ton, rest cab,10ft6 steel insulated drop side 3-way tipper, tar chute, 4ft8 front alloy drop side, tow bar, tool box, work lights, beacons, side guards, side sensors, reverse camera, VPG weigher, 6 speed manual, adaptive cruise, lane assist, diff lock, 3 seats. air drivers seat, central locking, phone, electric windows/mirrors, ex council. 95,540kms, £19,950 + vat