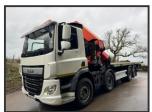

## **DAF CF 440 EURO 6 8X2**

£84,950.00

2015 65 DAF CF 440 Euro 6 8x2 rear lift/steer, 27ft flat hydraulic extending to 30ft, twist locks, Palfinger PK78002-SH 6 extension remote crane, 4 jack legs, Auto lube, Rockinger draw bar hitch, tool boxes, axle weigher, work lights, beacons, sun visor, side sensors, reverse camera, Auto, hill assist, cruise, diff lock, air seat, phone, air con, sun roof, electric windows/mirrors, 1 owner, 09/24 MOT, £84,950 + vat