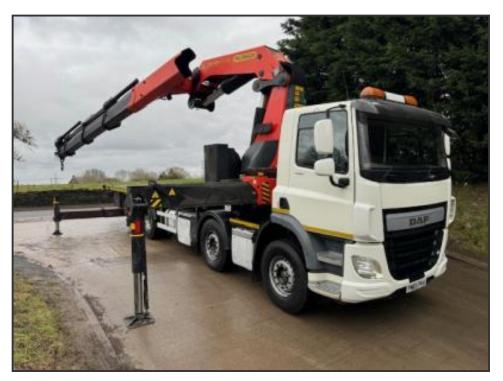

## **DAF CF 440 EURO 6 8X2**

£84,950.00

2015 65 DAF CF 440 Euro 6 8x2 rear lift/steer, 27ft flat hydraulic extending to 30ft, twist locks, Palfinger PK78002-SH 6 extension remote crane, 4 jack legs, Auto lube, Rockinger draw bar hitch, tool boxes, axle weigher, work lights, beacons, sun visor, side sensors, reverse camera, Auto, hill assist, cruise, diff lock, air seat, phone, air con, sun roof, electric windows/mirrors, 1 owner, 09/24 MOT, £84,950 + vat