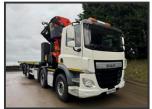

## **DAF CF 440 EURO 6 8X2**

£84,950.00

2015 65 DAF CF 440 Euro 6 8x2 rear lift/steer, 27ft flat hydraulic extending to 30ft, twist locks, Palfinger PK78002-SH 6 extension remote crane, 4 jack legs, Auto lube, Rockinger draw bar hitch, tool boxes, axle weigher, work lights, beacons, sun visor, side sensors, reverse camera, Auto, hill assist, cruise, diff lock, air seat, phone, air con, sun roof, electric windows/mirrors, 1 owner, 09/24 MOT, £84,950 + vat