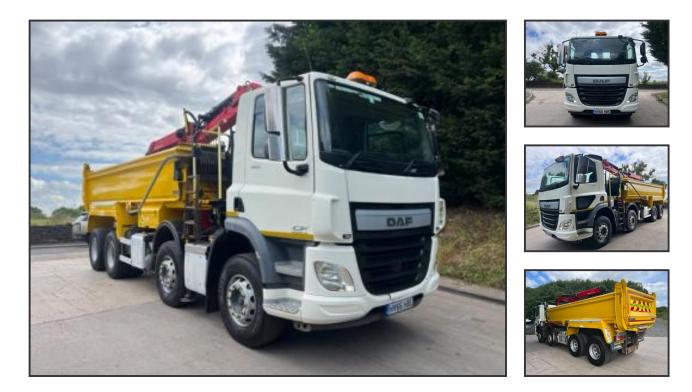

## DAF CF 400 EURO 6

## £59,950.00

2016 66 DAF CF 400 EURO 6 8x4 ABBA steel tipper, sheet, VWS weigher, Epsilon M125L crane
& grab, Wacker carrier, tow bar, hand wash, tool box, side guards, side sensors, camera system, audible indication, beacons, work lights, Auto, cruise, hill assist, diff lock, air con, electric windows/mirrors, central locking, air seat, 150,000kms, £59,950 + vat

## **Product Details**

| Category/Type | Tippers       |
|---------------|---------------|
| Make          | DAF           |
| Model         | CF 400 EURO 6 |
| Year          | 2016          |
| КМ            | 150557        |
|               |               |