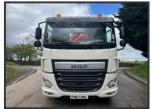

## DAF CF 330 EURO 6

£49,950.00

2017 67 DAF CF 330 EURO 6 6x2 rear lift, 28ft4 flat bed, push out steps, fall restraints, remote control Palfinger PK18002-EH triple extension crane, beacons, work lights, side sensors, camera system, sun visor, 9ton front axle, Auto, adaptive cruise, lane assist, hill assist, diff lock, central locking, air seat, air con, sun roof, electric windows/mirrors, phone, 1 owner, 09/24 MOT, £49,950 + vat