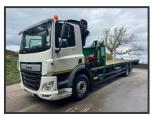

## DAF CF 330 EURO 6

£49,950.00

2017 67 DAF CF 330 EURO 6 6x2 rear lift, 28ft4 flat bed, push out steps, fall restraints, remote control Palfinger PK18002-EH triple extension crane, beacons, work lights, side sensors, camera system, sun visor, 9ton front axle, Auto, adaptive cruise, lane assist, hill assist, diff lock, central locking, air seat, air con, sun roof, electric windows/mirrors, phone, 1 owner, 09/24 MOT, £49,950 + vat