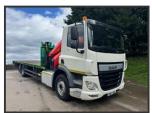

## DAF CF 330 EURO 6

£49,950.00

2017 67 DAF CF 330 EURO 6 6x2 rear lift, 28ft4 flat bed, push out steps, fall restraints, remote control Palfinger PK18002-EH triple extension crane, beacons, work lights, side sensors, camera system, sun visor, 9ton front axle, Auto, adaptive cruise, lane assist, hill assist, diff lock, central locking, air seat, air con, sun roof, electric windows/mirrors, phone, 1 owner, 09/24 MOT, £49,950 + vat