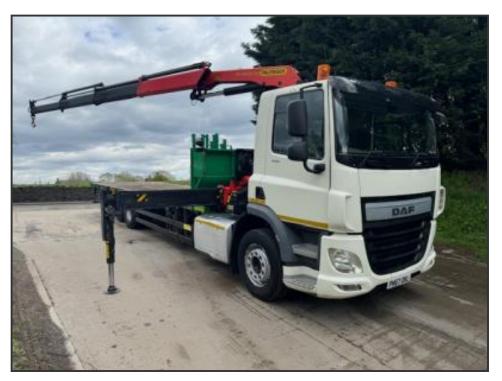

## DAF CF 330 EURO 6

£49,950.00

2017 67 DAF CF 330 EURO 6 6x2 rear lift, 28ft4 flat bed, push out steps, fall restraints, remote control Palfinger PK18002-EH triple extension crane, beacons, work lights, side sensors, camera system, sun visor, 9ton front axle, Auto, adaptive cruise, lane assist, hill assist, diff lock, central locking, air seat, air con, sun roof, electric windows/mirrors, phone, 1 owner, 09/24 MOT, £49,950 + vat